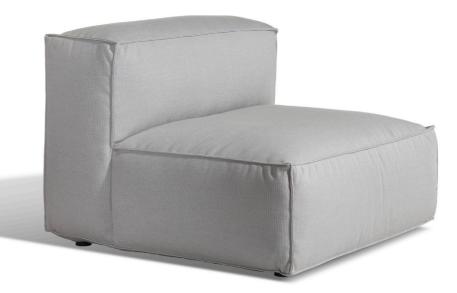

# ASKER

A boxy sofa range, for those who enjoy relaxing more than maintenance. The latter isn't an issue, since it has an aluminium frame, hidden under generous cushions in QuickDry foam, covered in Sunbrella fabrics.

# MATERIAL AND COLOR GUIDE

E-MAIL INFO@SKARGAARDEN.COM FOR LEAD TIME (R) 50% RECYCLED FIBRES (S) STACKABLE

ASKER SOFA MID SECTION LARGE

Design Martin dos Santos

STOCK ITEM