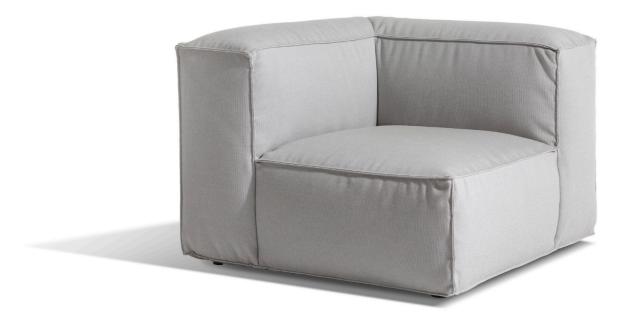

#### ASKER SOFA CORNER SECTION

Design Martin dos Santos

# PRODUCT (EU)

W:97 D:97 H:73 Seat height: 40 Armrest height: 73 Weight: 21 kg

# PRODUCT (US)

W:38" D:38" H:28.5" Seat height: 16" Armrest height: 28.5" Weight: 46 lb